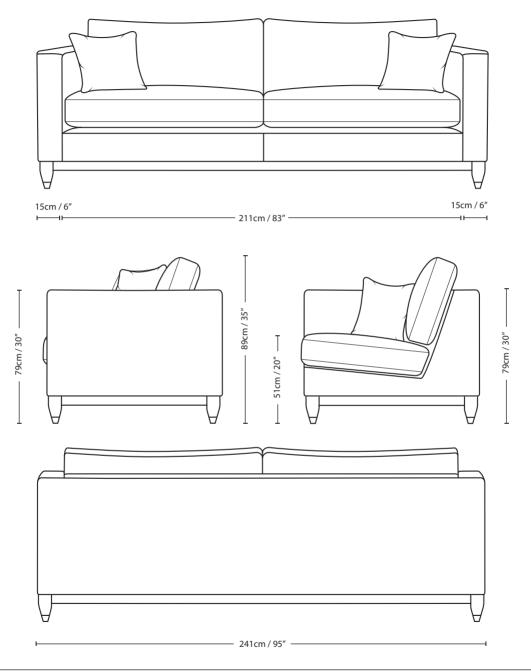

## BURLINGTON

## 3.5 SEATER FORMAL CUSHION

| Overall    | Overall     | Overall    | Arm        | Back Height | Seat       | Arm       | Inside Width | Seat Depth  | Seat Depth  |
|------------|-------------|------------|------------|-------------|------------|-----------|--------------|-------------|-------------|
| Height     | Width       | Depth      | Height     | of Frame    | Height     | Width     | Arm to Arm   | to Cushions | no Cushions |
| 89cm / 35" | 241cm / 95" | 99cm / 39" | 79cm / 30" | 79cm / 30"  | 51cm / 20" | 15cm / 6" | 211cm / 83"  | 56cm / 22"  | 74cm / 29"  |

Seating sizes vary to a great extent and particularly wherever there are soft cushions involved, this is magnified with front of seat to back cushion depths, whilst formal back cushions will vary with age and plumping. It is essential to note that scatter back cushion depths will adjust from which point you measure, overtime and with plumping, the accurate measurement does not exist as it will resize each and every time you enjoy its comfort.